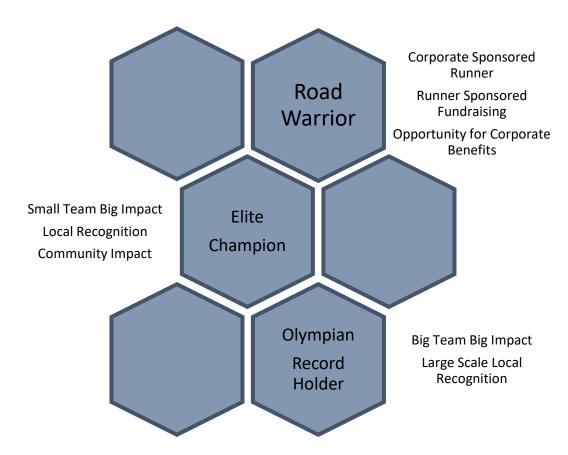

# Something for Everyone

#### **Runners & Entries**

- Corporate partners ARE NOT required to have runners.
- If a corporate partner wishes to have a team and wishes to make a corporate donation, they can select the level of sponsorship (Elite, Champion, Olympian, Record Holder) based on the number of runners they wish to have on the team.
- If a corporate partner wishes to have a team, but wishes to have the participants be responsible for the fundraising, then they will select the Road Warrior level partnership.
- Road Warrior level corporate partners will be required to purchase at least five entries to distribute to their team.
- Corporate partners will have the option to purchase entries to distribute to their team (employees, friends, family), require the participant to purchase their entry, or do a combination of corporate sponsored entries and participant paid entries.
- Corporate partners will have the option to purchase entries at the discounted price (Marathon \$140, Half Marathon \$125, and 5K \$35) up to the maximum number of entries for the selected partnership level, beyond that, the partner will be required to increase their partnership level. This can be reviewed on a case by case level (contact HMC).
- Race entries must be requested by Nov. 10, 2023.
- Race entries must be utilized and paid for by **Dec.1, 2023**. Any unused entries as of Dec. 1, 2023 will be forfeited and will not be eligible for a refund.