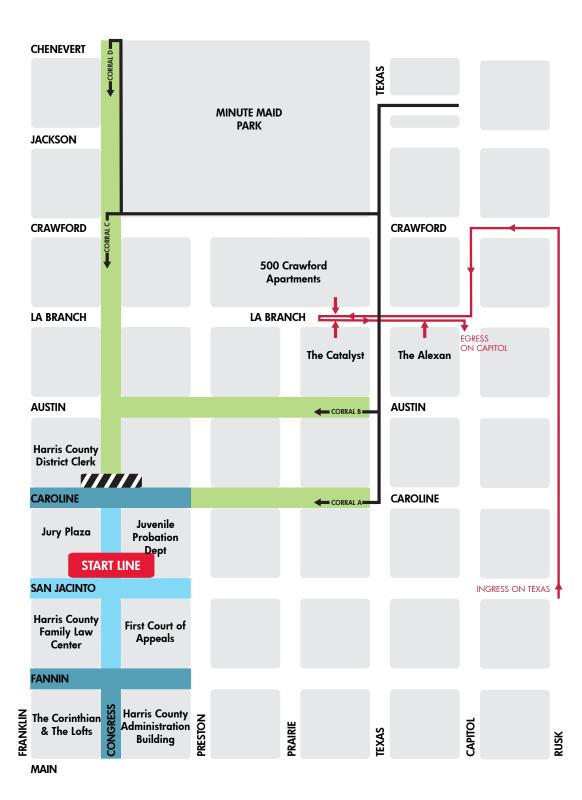

### START LINE MAP

#### Friday, January 12

7:00pm Start Line structure build begins on San Jacinto at Congress

#### Saturday, January 13

7:00am Start Line corral build begins - fencing along curb lines 5:00pm Estimated completion time for corral fencing build

#### Sunday, January 14

6:45am Wheelchair start

7:00am Marathon & Half Marathon start

8:00am Estimated time for Start Line to clear and tear down to begin

2:00pm Estimated time for tear down to end

## **STREET CLOSURES**

Closed Friday 7:00pm - Sunday 2:00pm

Closed Saturday 7:00am - Sunday 2:00pm

Rolling closures in two block segments for fence construction Saturday 7:00am - 5:00pm

Streets will reopen as construction completes on each block

Closed Sunday 5:30am - 8:30am

Rolling closures after 8:30am until 2:00pm for fence tear down

# **MAP LEGEND**

Path to Start Line and corrals for participants

Pedestrian crosswalk

 Driving path for residential units (Sunday, January 14th, 5:30 AM - 8:30 AM)