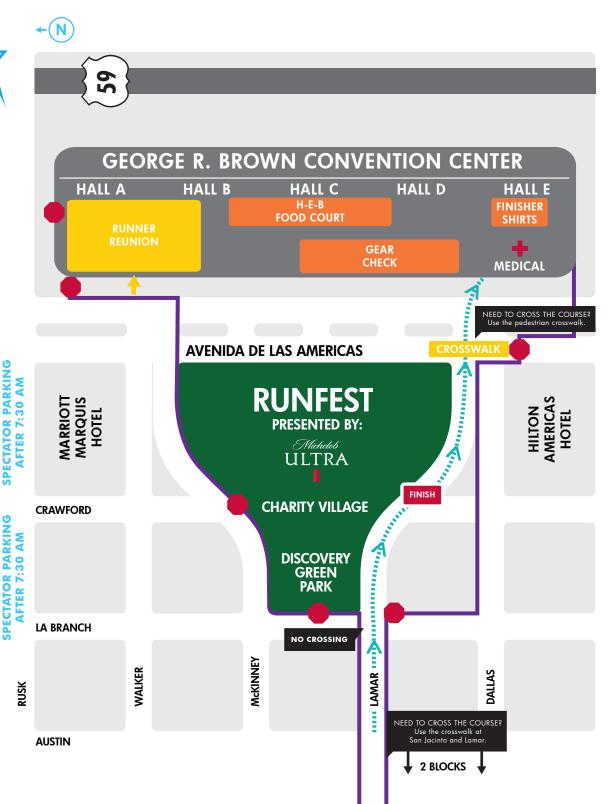

## **2019 FINISH LINE MAP**

CHEVRON HOUSTON MARATHON ARAMCO HOUSTON HALF MARATHON

## **MAP LEGEND**

...........

**Race Route** 

**Spectator Amenities** 

**Entry to Runner Reunion** 

**Security Checkpoint** 

(All bags entering Marathon venues may be subject to search)

**Security Fence** 

Meet your friends and family in Runner Reunion after the race

- Alphabetical signs will be clearly visible
- Plan to meet under the first letter of the runner's last name

For spectators arriving after 7:30 am we recommend parking north of Rusk

## **SCHEDULE**

5:00 AM **GRB** Opens

5:30 AM Charity Village Opens

7:00 AM Race Start

We Are Houston RunFest Opens

1:30 PM Course Closes

2:00 PM We Are Houston RunFest Closes

Charity Village Closes

2:30 PM GRB Closes